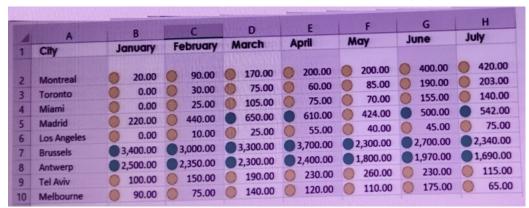

Version: DEMO

1. Your company has sales offices in several cities.

You create a table that represents the amount of sales in each city by month as shown in the exhibit.

|    | A           | В        | C        | D        | E        | F             | G                   | H                 |
|----|-------------|----------|----------|----------|----------|---------------|---------------------|-------------------|
| 1  | City        | January  | February | March    | April    | May           | June                | July              |
| 2  | Montreal    | 20.00    | 90.00    | 170.00   | 200.00   | 0 200.00      | 0 400.00            | 420.00            |
| 3  | Toronto     | 0.00     | 30.00    | 75.00    | 60.00    | 85.00         | 190.00              | <b>(3)</b> 203.00 |
| 4  | Miami       | 0.00     | 25.00    | 0 105.00 | 75.00    | 0 70.00       | <b>155.00</b>       | 140.00            |
| 5  | Madrid      | 220.00   | 440.00   | 650.00   | 610.00   | <b>424.00</b> | 500.00              | 6 542.00          |
| 6  | Los Angeles | 0.00     | 0 10.00  | 0 25.00  | 55.00    | 0 40.00       | <b>(1)</b> 45.00    | () 75.00          |
| 7  | Brussels    | 3,400.00 | 3,000.00 | 3,300.00 | 3,700.00 | 2,300.00      | 2,700.00            | 0 2,340.00        |
| 8  | Antwerp     | 2,500.00 | 2,350.00 | 2,300.00 | 2,400.00 | 1,800.00      | 1,970.00            | 1,690.00          |
| 9  | Tel Aviv    | 0 100.00 | 150.00   | 90.00    | 230.00   | 0 260.00      | <b>(III)</b> 230.00 | 115.00            |
| 10 | Melbourne   | 90.00    | 75.00    | 140.00   | 120.00   | 110.00        | 0 175.00            | 65.00             |

|           | B                                                                                        | C                                                                                                                                                                                                                                                                                             | D                                                                                                                                                                                                                                                                                                                                                                                                                                      | E                                                                                                                                                                                                                                                                                                                                                                                                                                                                                                                                                                              | F                                                                                                                                                                                                                                                                                                                                                                                                                                                                                                                                                                                                                                                                                                                     | G                                                                                                                                                                                                                                                                                                                                                                                                                                                                                                                                                                                                                                                                                                                                                                                                                                                          | H                                                                                                                                                                                                                                                                                                                                                                                                                                                                                                                                                                                                                                                                                                                                                                                                                                                                               |
|-----------|------------------------------------------------------------------------------------------|-----------------------------------------------------------------------------------------------------------------------------------------------------------------------------------------------------------------------------------------------------------------------------------------------|----------------------------------------------------------------------------------------------------------------------------------------------------------------------------------------------------------------------------------------------------------------------------------------------------------------------------------------------------------------------------------------------------------------------------------------|--------------------------------------------------------------------------------------------------------------------------------------------------------------------------------------------------------------------------------------------------------------------------------------------------------------------------------------------------------------------------------------------------------------------------------------------------------------------------------------------------------------------------------------------------------------------------------|-----------------------------------------------------------------------------------------------------------------------------------------------------------------------------------------------------------------------------------------------------------------------------------------------------------------------------------------------------------------------------------------------------------------------------------------------------------------------------------------------------------------------------------------------------------------------------------------------------------------------------------------------------------------------------------------------------------------------|------------------------------------------------------------------------------------------------------------------------------------------------------------------------------------------------------------------------------------------------------------------------------------------------------------------------------------------------------------------------------------------------------------------------------------------------------------------------------------------------------------------------------------------------------------------------------------------------------------------------------------------------------------------------------------------------------------------------------------------------------------------------------------------------------------------------------------------------------------|---------------------------------------------------------------------------------------------------------------------------------------------------------------------------------------------------------------------------------------------------------------------------------------------------------------------------------------------------------------------------------------------------------------------------------------------------------------------------------------------------------------------------------------------------------------------------------------------------------------------------------------------------------------------------------------------------------------------------------------------------------------------------------------------------------------------------------------------------------------------------------|
| City      | January                                                                                  | February                                                                                                                                                                                                                                                                                      | March                                                                                                                                                                                                                                                                                                                                                                                                                                  | April                                                                                                                                                                                                                                                                                                                                                                                                                                                                                                                                                                          | May                                                                                                                                                                                                                                                                                                                                                                                                                                                                                                                                                                                                                                                                                                                   | June                                                                                                                                                                                                                                                                                                                                                                                                                                                                                                                                                                                                                                                                                                                                                                                                                                                       | July                                                                                                                                                                                                                                                                                                                                                                                                                                                                                                                                                                                                                                                                                                                                                                                                                                                                            |
| Montreal  | 20.00                                                                                    | 90.00                                                                                                                                                                                                                                                                                         | 170.00                                                                                                                                                                                                                                                                                                                                                                                                                                 | 200.00                                                                                                                                                                                                                                                                                                                                                                                                                                                                                                                                                                         | 0 200.00                                                                                                                                                                                                                                                                                                                                                                                                                                                                                                                                                                                                                                                                                                              | <b>400.00</b>                                                                                                                                                                                                                                                                                                                                                                                                                                                                                                                                                                                                                                                                                                                                                                                                                                              | <b>420.00</b>                                                                                                                                                                                                                                                                                                                                                                                                                                                                                                                                                                                                                                                                                                                                                                                                                                                                   |
|           |                                                                                          | 30.00                                                                                                                                                                                                                                                                                         | 75.00                                                                                                                                                                                                                                                                                                                                                                                                                                  | 60.00                                                                                                                                                                                                                                                                                                                                                                                                                                                                                                                                                                          | 85.00                                                                                                                                                                                                                                                                                                                                                                                                                                                                                                                                                                                                                                                                                                                 | 90.00                                                                                                                                                                                                                                                                                                                                                                                                                                                                                                                                                                                                                                                                                                                                                                                                                                                      | 0 203.00                                                                                                                                                                                                                                                                                                                                                                                                                                                                                                                                                                                                                                                                                                                                                                                                                                                                        |
|           |                                                                                          | 25.00                                                                                                                                                                                                                                                                                         | 0 105.00                                                                                                                                                                                                                                                                                                                                                                                                                               | 75.00                                                                                                                                                                                                                                                                                                                                                                                                                                                                                                                                                                          | 70.00                                                                                                                                                                                                                                                                                                                                                                                                                                                                                                                                                                                                                                                                                                                 | <b>155.00</b>                                                                                                                                                                                                                                                                                                                                                                                                                                                                                                                                                                                                                                                                                                                                                                                                                                              | <b>140.00</b>                                                                                                                                                                                                                                                                                                                                                                                                                                                                                                                                                                                                                                                                                                                                                                                                                                                                   |
| Madrid    | 220.00                                                                                   | 440.00                                                                                                                                                                                                                                                                                        | 650.00                                                                                                                                                                                                                                                                                                                                                                                                                                 | 610.00                                                                                                                                                                                                                                                                                                                                                                                                                                                                                                                                                                         | 0 424.00                                                                                                                                                                                                                                                                                                                                                                                                                                                                                                                                                                                                                                                                                                              | 500.00                                                                                                                                                                                                                                                                                                                                                                                                                                                                                                                                                                                                                                                                                                                                                                                                                                                     | 542.00                                                                                                                                                                                                                                                                                                                                                                                                                                                                                                                                                                                                                                                                                                                                                                                                                                                                          |
|           | 0.00                                                                                     | 0 10.00                                                                                                                                                                                                                                                                                       | 0 25.00                                                                                                                                                                                                                                                                                                                                                                                                                                | 55.00                                                                                                                                                                                                                                                                                                                                                                                                                                                                                                                                                                          | 0 40.00                                                                                                                                                                                                                                                                                                                                                                                                                                                                                                                                                                                                                                                                                                               | 45.00                                                                                                                                                                                                                                                                                                                                                                                                                                                                                                                                                                                                                                                                                                                                                                                                                                                      | 75.00                                                                                                                                                                                                                                                                                                                                                                                                                                                                                                                                                                                                                                                                                                                                                                                                                                                                           |
| Brussels  | 3,400.00                                                                                 | 3,000.00                                                                                                                                                                                                                                                                                      | 3,300.00                                                                                                                                                                                                                                                                                                                                                                                                                               | 3,700.00                                                                                                                                                                                                                                                                                                                                                                                                                                                                                                                                                                       | 2,300.00                                                                                                                                                                                                                                                                                                                                                                                                                                                                                                                                                                                                                                                                                                              | 2,700.00                                                                                                                                                                                                                                                                                                                                                                                                                                                                                                                                                                                                                                                                                                                                                                                                                                                   | 2,340.00                                                                                                                                                                                                                                                                                                                                                                                                                                                                                                                                                                                                                                                                                                                                                                                                                                                                        |
| Antwerp   | 2,500.00                                                                                 | 2,350.00                                                                                                                                                                                                                                                                                      | 2,300.00                                                                                                                                                                                                                                                                                                                                                                                                                               | 2,400.00                                                                                                                                                                                                                                                                                                                                                                                                                                                                                                                                                                       | 1,800.00                                                                                                                                                                                                                                                                                                                                                                                                                                                                                                                                                                                                                                                                                                              | 1,970.00                                                                                                                                                                                                                                                                                                                                                                                                                                                                                                                                                                                                                                                                                                                                                                                                                                                   | 1,690.00                                                                                                                                                                                                                                                                                                                                                                                                                                                                                                                                                                                                                                                                                                                                                                                                                                                                        |
| Tel Aviv  | 0 100.00                                                                                 | 150.00                                                                                                                                                                                                                                                                                        | 90.00                                                                                                                                                                                                                                                                                                                                                                                                                                  | 230.00                                                                                                                                                                                                                                                                                                                                                                                                                                                                                                                                                                         | <b>260.00</b>                                                                                                                                                                                                                                                                                                                                                                                                                                                                                                                                                                                                                                                                                                         | 230.00                                                                                                                                                                                                                                                                                                                                                                                                                                                                                                                                                                                                                                                                                                                                                                                                                                                     | 115.00                                                                                                                                                                                                                                                                                                                                                                                                                                                                                                                                                                                                                                                                                                                                                                                                                                                                          |
| Melbourne | 90.00                                                                                    | 75.00                                                                                                                                                                                                                                                                                         | 0 140.00                                                                                                                                                                                                                                                                                                                                                                                                                               | 0 120.00                                                                                                                                                                                                                                                                                                                                                                                                                                                                                                                                                                       | 110.00                                                                                                                                                                                                                                                                                                                                                                                                                                                                                                                                                                                                                                                                                                                | 0 175.00                                                                                                                                                                                                                                                                                                                                                                                                                                                                                                                                                                                                                                                                                                                                                                                                                                                   | 65.00                                                                                                                                                                                                                                                                                                                                                                                                                                                                                                                                                                                                                                                                                                                                                                                                                                                                           |
|           | Montreal<br>Toronto<br>Miami<br>Madrid<br>Los Angeles<br>Brussels<br>Antwerp<br>Tel Aviv | City         January           Montreal         20.00           Toronto         0.00           Miami         0.00           Madrid         220.00           Los Angeles         0.00           Brussels         3,400.00           Antwerp         2,500.00           Tel Aviv         100.00 | City         January         February           Montreal         20.00         90.00           Toronto         0.00         30.00           Miami         0.00         25.00           Madrid         220.00         440.00           Los Angeles         0.00         10.00           Brussels         3,400.00         3,000.00           Antwerp         2,500.00         2,350.00           Tel Aviv         100.00         150.00 | City         January         February         March           Montreal         20.00         90.00         170.00           Toronto         0.00         30.00         75.00           Miami         0.00         25.00         105.00           Madrid         220.00         440.00         650.00           Los Angeles         0.00         10.00         25.00           Brussels         3,400.00         3,000.00         3,300.00           Antwerp         2,500.00         2,350.00         2,300.00           Tel Aviv         100.00         150.00         190.00 | City         January         February         March         April           Montreal         20.00         90.00         170.00         200.00           Toronto         0.00         30.00         75.00         60.00           Miami         0.00         25.00         105.00         75.00           Madrid         220.00         440.00         650.00         610.00           Los Angeles         0.00         10.00         25.00         55.00           Brussels         3,400.00         3,000.00         3,300.00         3,700.00           Antwerp         2,500.00         2,350.00         2,300.00         2,400.00           Tel Aviv         100.00         150.00         190.00         230.00 | City         January         February         March         April         May           Montreal         20.00         90.00         170.00         200.00         200.00           Toronto         0.00         30.00         75.00         60.00         85.00           Miami         0.00         25.00         105.00         75.00         70.00           Madrid         220.00         440.00         650.00         610.00         424.00           Los Angeles         0.00         10.00         25.00         55.00         40.00           Brussels         3,400.00         3,000.00         3,300.00         3,700.00         2,300.00           Antwerp         2,500.00         2,350.00         2,300.00         2,400.00         1,800.00           Tel Aviv         100.00         150.00         190.00         230.00         260.00 | City         January         February         March         April         May         June           Montreal         20.00         90.00         170.00         200.00         200.00         400.00           Toronto         0.00         30.00         75.00         60.00         85.00         190.00           Miami         0.00         25.00         105.00         75.00         70.00         155.00           Madrid         220.00         440.00         650.00         610.00         424.00         500.00           Los Angeles         0.00         10.00         25.00         55.00         40.00         45.00           Brussels         3,400.00         3,000.00         3,300.00         3,700.00         2,300.00         2,700.00           Antwerp         2,500.00         2,350.00         2,300.00         230.00         260.00         230.00 |