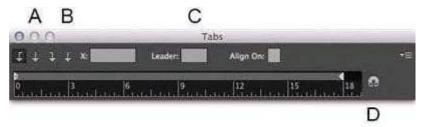

Exam

Version: DEMO

- 1. Why would you want to use the Gradient panel instead of the Swatches panel when applying a gradient to a frame?
- A. You want to apply the gradient to a single word in a text frame.
- B. You want to use a radial gradient.
- C. You want to control the midpoint of the gradient.
- D. You want to control the angle of the gradient.

Answer: C

2.Click the Exhibit tab to see the exhibit.

| Fugia nimolo           | 11/16 |
|------------------------|-------|
| Platecu Iparunt autae  | 1/4   |
| Consequiae con corepta |       |
| Evelles magnien        | 13/16 |

You want to set up tabular content as shown.

Which option will let you align the fractions to the slash?

- A. A
- B. B
- C. C
- D. D

Answer: D

3. You have an InDesign document with several linked PDF and AI files that contain spot color inks. When you export a PDF, the PDF also contains those spot color inks. You would like to convert all the spot color inks to CMYK.