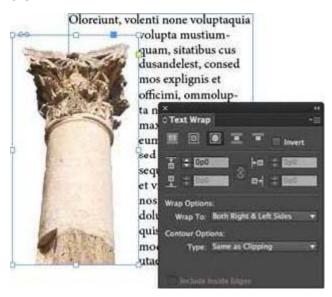

## 5. Click the Exhibit tab to see the exhibit.

You want to wrap text around the irregular outline of this transparent Photoshop PSD image.

In the Text Wrap panel, which option will wrap text around the shape most efficiently?

- A. Set the Contour Options Type pop-up menu to Alpha Channel
- B. Set the Wrap To pop-up menu to Image
- C. Set the Contour Options Type pop-up menu to Graphics Frame
- D. Enable the Include Inside Edges checkbox

Answer: D